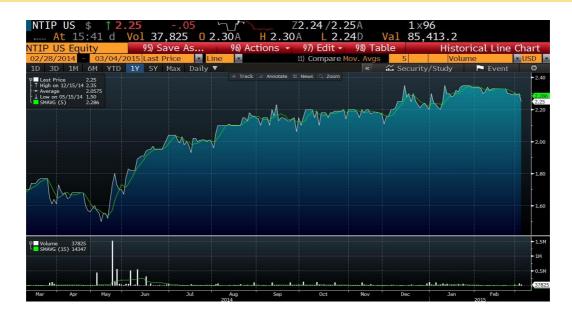

### **Key Statistics** as of 3/4/2015

Market Price: \$2.24

Industry: Security Software & Services

Market Cap: \$54.88 M 52-Week Range: \$2.00 - 2.40

Beta: 0.39

Since June 2014, Network- 1 had increased its repurchasing share program with up to 5 million of shares of the company common stock over the next 12 months. The company is sending a more aggressive signal to potential investors with a buyback program.