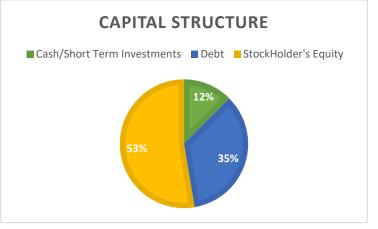

# **Capital Structure:**

MDC currently has a capital structure which does not involve a majority of debt, 53% comes from Stockholder's Equity, 35% comes from the debt and 12% from cash and short-term investments. This allows for MDC to be seen as a less risky investment, they have an equal proportion to both stockholder's equity and debt. With a lower level of debt, this will allow MDC to expand their business acquisitions through debt and not increase their interest expense to an elevated level.