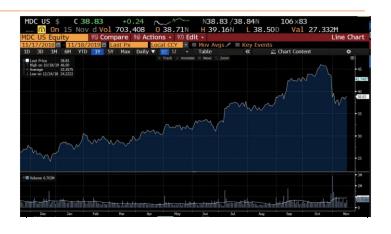

**BJORKLUND** FUND

November 17, 2019 MDC Holdings: (MDC) Michael Carman Sector: Consumer Discretionary Industry: Household Durables Current Price: \$38.83 Target Price: \$42.00

**Company Description:** MDC Holdings business consists of two primary operations, homebuilding and financial services. Their homebuilding subsidiaries build and sell primarily single-family detached homes that are designed and built to meet local customer preferences. The financial services operations include subsidiaries that provide mortgage financing, place title insurance and homeowner insurance for homebuyers.

#### **BUY**

Current Price: Target Price: Market Cap: Beta: Daily Volume: Short Interest: Volatility: \$38.83 \$42.00 2.43B 1.04 700,000 3.15% 27.04%

**Thesis:** I am initiating coverage of MDC Holdings with a buy at \$38 and a target price of \$42. I view MDC as a top home builder in the nation and a benefactor of strong growth in earnings as while achieving a relatively low level of debt. I believe that MDC will benefit for an increase in younger, firsttime home buyers due to the fact that they have adjusted their business to focus on more affordable housing. With a positive market outlook, relatively low level of debt and increase in constructed homes, MDC is positioned to make a splash in the coming year.